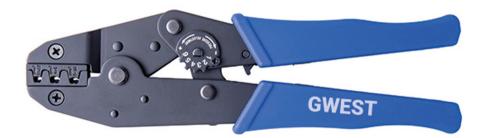

#### DESCRIPTION

Crimping Tools For Ferrule, is a handheld motion crimping tool for lanyard end ferrule terminals. This ergonomically friendly crimper is designed to provide a consistent and reliable crimp.

#### FEATURES

Reduce energy by 50% when spinning. Lightweight and compact structure maintains the crimping effect. Reproducible and high crimping quality thanks to integrated lock. Ergonomic Handle Design provides improved gripping power. High quality crimping standard.