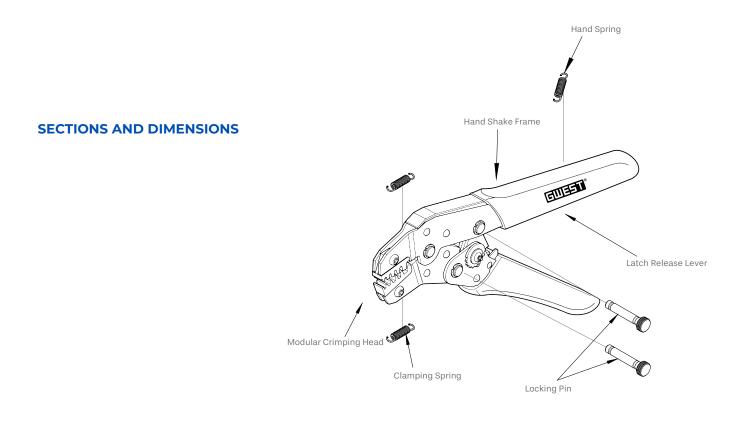

#### DESCRIPTION

Crimping Tools For Ferrule, is a handheld motion crimping tool for lanyard end ferrule terminals. This ergonomically friendly crimper is designed to provide a consistent and reliable crimp.

#### FEATURES

Reduce energy by 50% when spinning. Lightweight and compact structure maintains the crimping effect. Reproducible and high crimping quality thanks to integrated lock. Ergonomic Handle Design provides improved gripping power. High quality crimping standard.